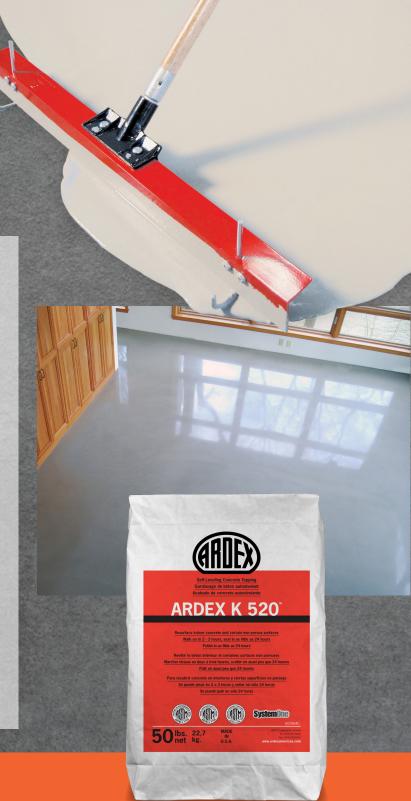

## ARDEX K520 Self-Leveling Concrete Topping

## As a Topping...

**Install:** Walk on in 2-3 hours.

**Thickness:** Install from 1/4" to 1" neat, and

up to 3" with aggregate

**Seal:** In as little as 24 hours.

**Coverage:** 25 sq. ft. per bag at 1/4"

## When Polishing...

Thickness: Install from 3/8" to 1" neat, and

up to 3" with aggregate

Polish/Seal: In as little as 24 hours

Coverage: 16.7 sq. ft. per bag at 3/8"

For complete technical documentation, please see the Technical Data Sheet at www.ardexamericas.com