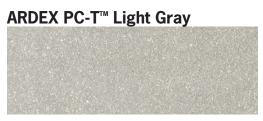

Color examples created using ARDEX PC-T™ White

(Standard ARDEX color - No PC COLOR-DYE used)

(Standard ARDEX color - No PC COLOR-DYE used)

Due to variations in printing processes, colors are approximate. Jobsite product samples are recommended.