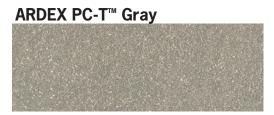

Color examples created using ARDEX PC-T™ White

(Standard ARDEX color - No PC COLOR-DYE used)

(Standard ARDEX color - No PC COLOR-DYE used)

Due to variations in printing processes, colors are approximate. Jobsite product samples are recommended.