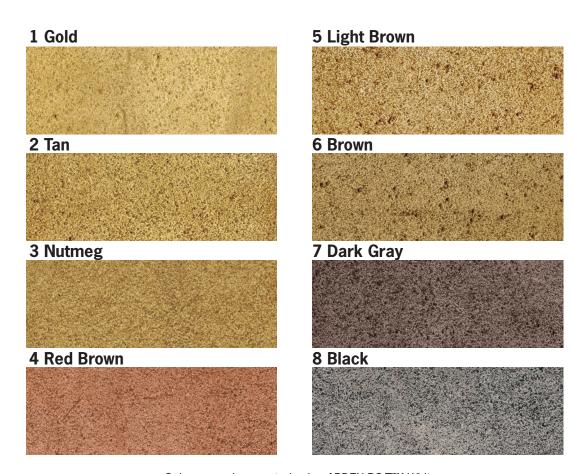

## Waterborne Dye for ARDEX PC-T™ Polished Concrete Topping

ARDEX PC COLOR-DYE™ is a waterborne dye designed for use in the ARDEX Polished Concrete System (APCS). When applied to ARDEX PC-T™ Polished Concrete Topping, it will provide a unique coloring effect, ready for sealing. ARDEX PC COLOR-DYE deeply penetrates the surface of the ARDEX PC-T, providing a unique and colorful alternative to the finishes typically found with standard polished concrete. PC COLOR-DYE is low VOC and is safe to use on any project. ARDEX PC COLOR-DYE is manufactured as a concentrate that is diluted with water and is available in 8 colors. For use in interior applications only.

Color examples created using ARDEX PC-T™ White

(Standard ARDEX color - No PC COLOR-DYE used)

(Standard ARDEX color - No PC COLOR-DYE used)

Due to variations in printing processes, colors are approximate. Jobsite product samples are recommended.