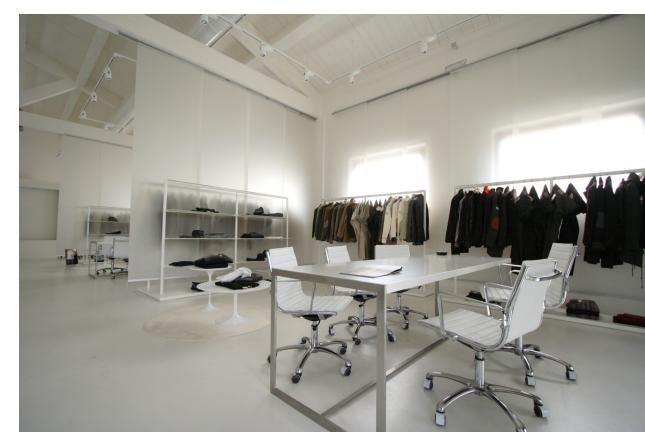

# Three Systems - more options

#### *Ultratop* Natural *System*

This System id designed for resurfacing indoor concrete floor producing creative surfaces as a natural effect.



#### *Ultratop* Polished *System*

This System is designed for indoor concrete floor using dry polishing techniques.



#### *Ultratop* Terrazzo *System*

This System is designed for indoor concrete floor with large aggregate exposed.





### *Ultratop* Natural *System*

This System id designed for resurfacing indoor concrete floor producing creative surfaces as a natural effect.









# office project

## *Ultratop* Natural *System*







### *Ultratop* Polished *System*

This System is designed for indoor concrete floor using dry polishing techniques.







### *Ultratop* Polished *System*

# 3D section of the System





# Products for the System



Primer SN / Primer SN Fast



Ultratop white A MAR COP UTTO LOOP UTTO LOOP

Ultratop natural gray



Mapecrete Protector FF



#### *Ultratop* Terrazzo *System*

This System is designed for indoor concrete floor with large aggregate exposed.