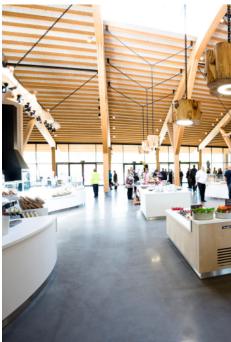

#### *Ultratop* Polished *System*

This System is designed for indoor concrete floor using dry polishing techniques.

### *Ultratop* Polished *System*

This System is designed for indoor concrete floor using dry polishing techniques.

### *Ultratop* Polished *System*