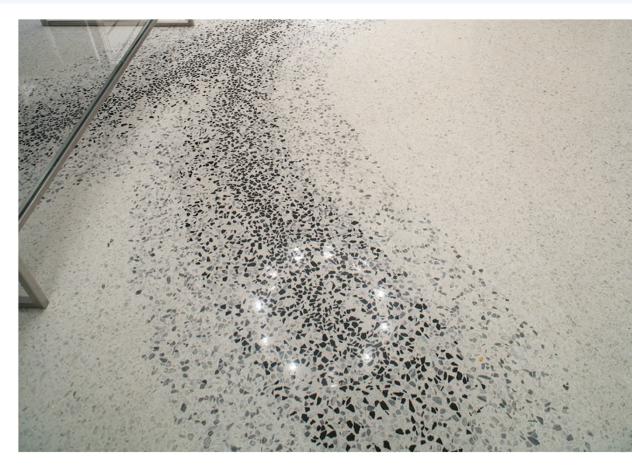

#### *Ultratop* Terrazzo *System*

This System is designed for indoor concrete floor with large aggregate exposed.