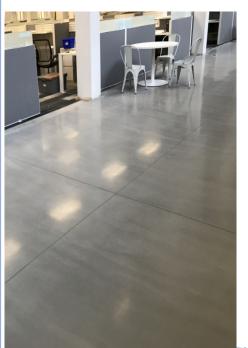

# Three Systems - more options

#### *Ultratop* Natural *System*

This System id designed for resurfacing indoor concrete floor producing creative surfaces as a natural effect.



#### *Ultratop* Polished *System*

This System is designed for indoor concrete floor using dry polishing techniques.



#### *Ultratop* Terrazzo *System*

This System is designed for indoor concrete floor with large aggregate exposed.





### *Ultratop* Natural *System*

This System id designed for resurfacing indoor concrete floor producing creative surfaces as a natural effect.









# office project

## *Ultratop* Natural *System*







### *Ultratop* Polished *System*

This System is designed for indoor concrete floor using dry polishing techniques.







### *Ultratop* Polished *System*

# 3D section of the System





# Products for the System



Primer SN / Primer SN Fast



Ultratop white A MAR COP UTTO LOOP UTTO LOOP

Ultratop natural gray



Mapecrete Protector FF



####