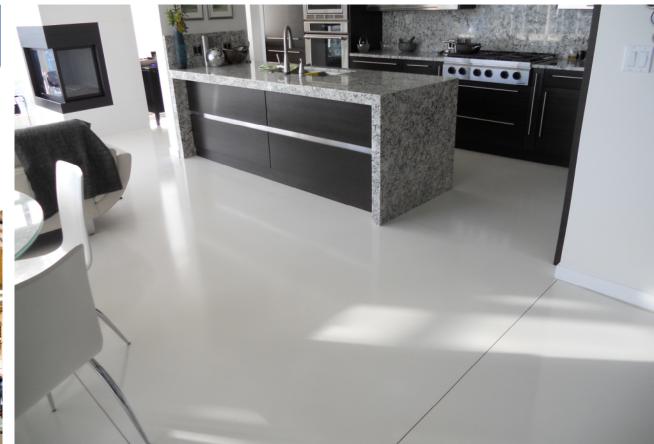

## *Ultratop* Natural *System*

### *Ultratop* Natural *System*

This System id designed for resurfacing indoor concrete floor producing creative surfaces as a natural effect.

#### *Ultratop* Natural *System*

This System id designed for resurfacing indoor concrete floor producing creative surfaces as a natural effect.