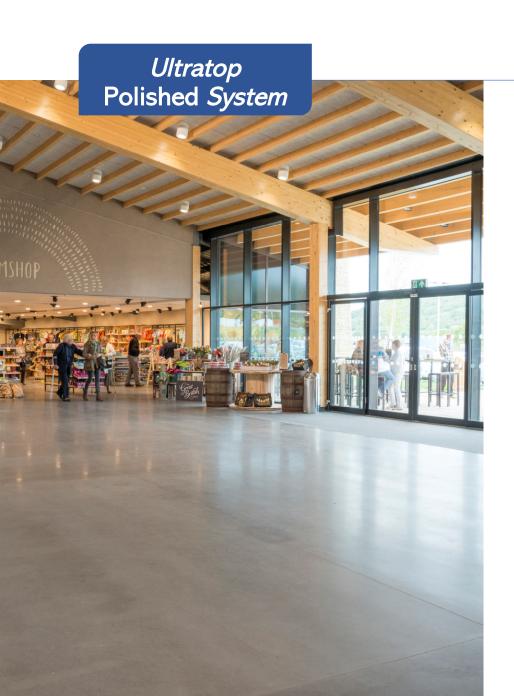

#### *Ultratop* Polished *System*

This System is designed for indoor concrete floor using dry polishing techniques.

### *Ultratop* Polished *System*

This System is designed for indoor concrete floor using dry polishing techniques.

### *Ultratop* Polished *System*