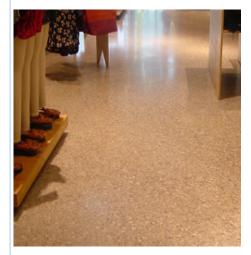

#### *Ultratop* Terrazzo *System*

This System is designed for indoor concrete floor with large aggregate exposed.