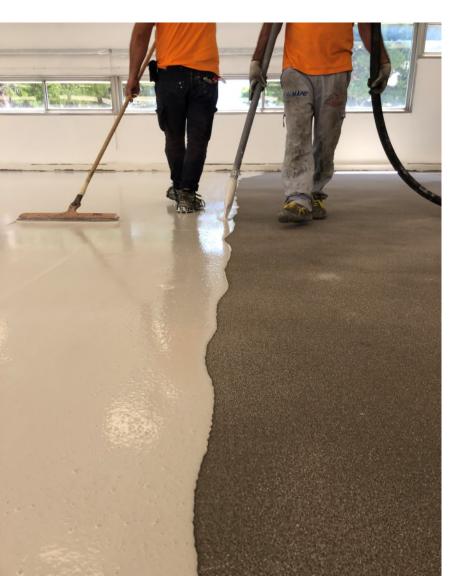

#### *Ultratop* Natural *System*

This System id designed for resurfacing indoor concrete floor producing creative surfaces as a natural effect.

### *Ultratop* Natural *System*

This System id designed for resurfacing indoor concrete floor producing creative surfaces as a natural effect.

## *Ultratop* Natural *System*