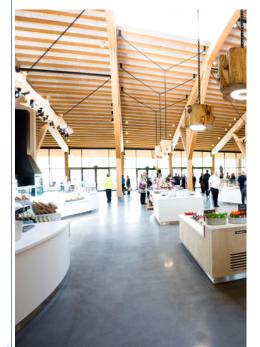

### *Ultratop* Polished *System*

This System is designed for indoor concrete floor using dry polishing techniques.

### *Ultratop* Polished *System*