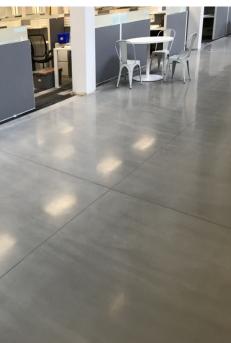

# Three Systems - more options

#### *Ultratop* Natural *System*

This System id designed for resurfacing indoor concrete floor producing creative surfaces as a natural effect.



#### *Ultratop* Polished *System*

This System is designed for indoor concrete floor using dry polishing techniques.



#### *Ultratop* Terrazzo *System*

This System is designed for indoor concrete floor with large aggregate exposed.





### *Ultratop* Natural *System*

This System id designed for resurfacing indoor concrete floor producing creative surfaces as a natural effect.









# office project

## *Ultratop* Natural *System*







### *Ultratop* Polished *System*

This System is designed for indoor concrete floor using dry polishing techniques.







### *Ultratop* Polished *System*

# 3D section of the System





# Products for the System



Primer SN / Primer SN Fast



Ultratop white A MAR COP UTTO LOOP UTTO LOOP

Ultratop natural gray



Mapecrete Protector FF



#### *Ultratop* Terrazzo *System*

This System is designed for indoor concrete floor with large aggregate exposed.