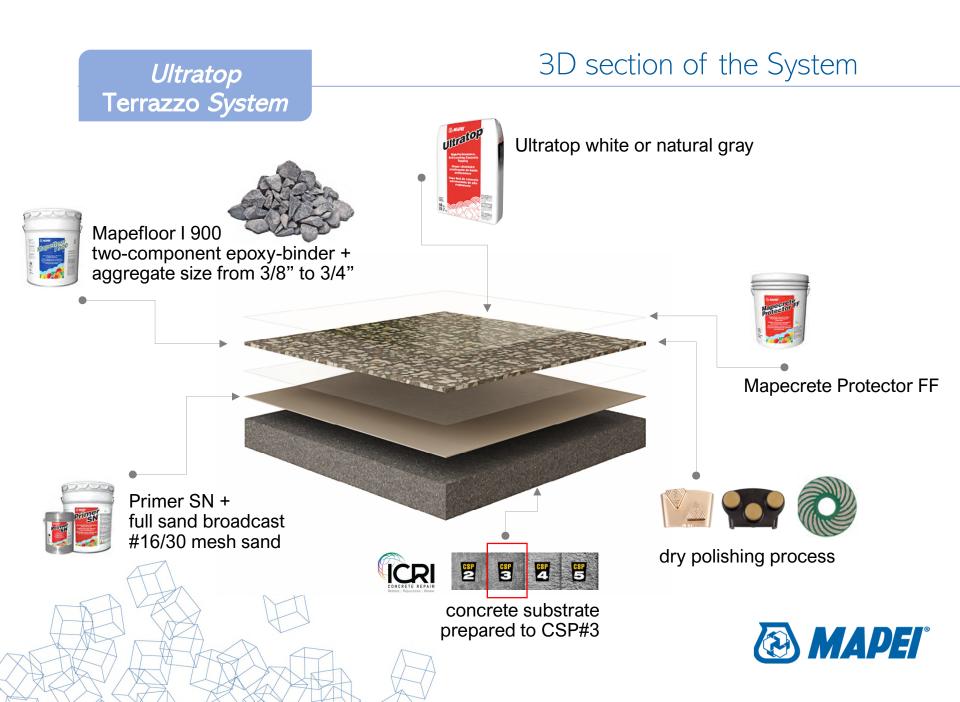

# 3D section of the System

# Products for the System

Primer SN / Primer SN Fast

Ultratop white A MAR COP UTTO LOOP UTTO LOOP

Ultratop natural gray

Mapecrete Protector FF