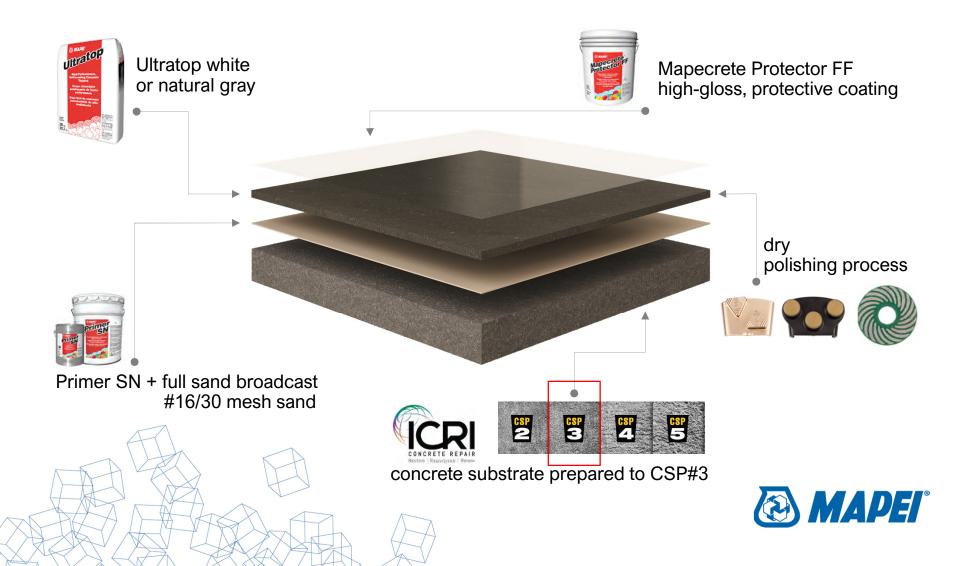

# 3D section of the System

# Products for the System

Primer SN / Primer SN Fast

Ultratop white A MAR COP UTTO LOOP UTTO LOOP

Ultratop natural gray

Mapecrete Protector FF