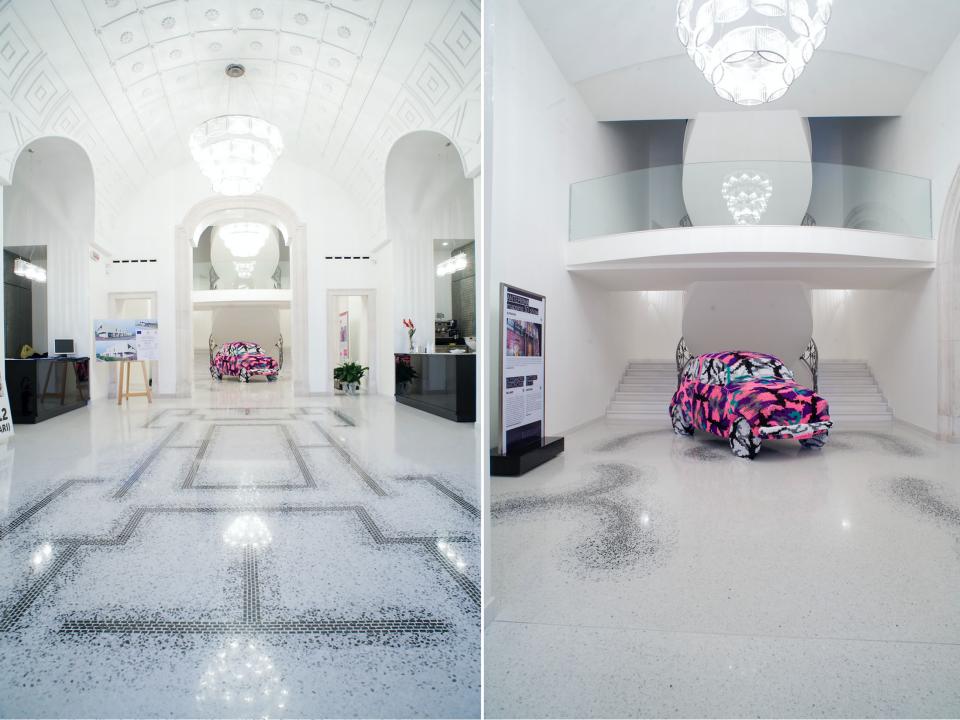

#### *Ultratop* Terrazzo *System*

This System is designed for indoor concrete floor with large aggregate exposed.





### *Ultratop* Natural *System*

This System id designed for resurfacing indoor concrete floor producing creative surfaces as a natural effect.









# office project

## *Ultratop* Natural *System*







### *Ultratop* Polished *System*

This System is designed for indoor concrete floor using dry polishing techniques.







### *Ultratop* Polished *System*

# 3D section of the System





# Products for the System



Primer SN / Primer SN Fast



Ultratop white A MAR COP UTTO LOOP UTTO LOOP

Ultratop natural gray



Mapecrete Protector FF



#### *Ultratop* Terrazzo *System*

This System is designed for indoor concrete floor with large aggregate exposed.