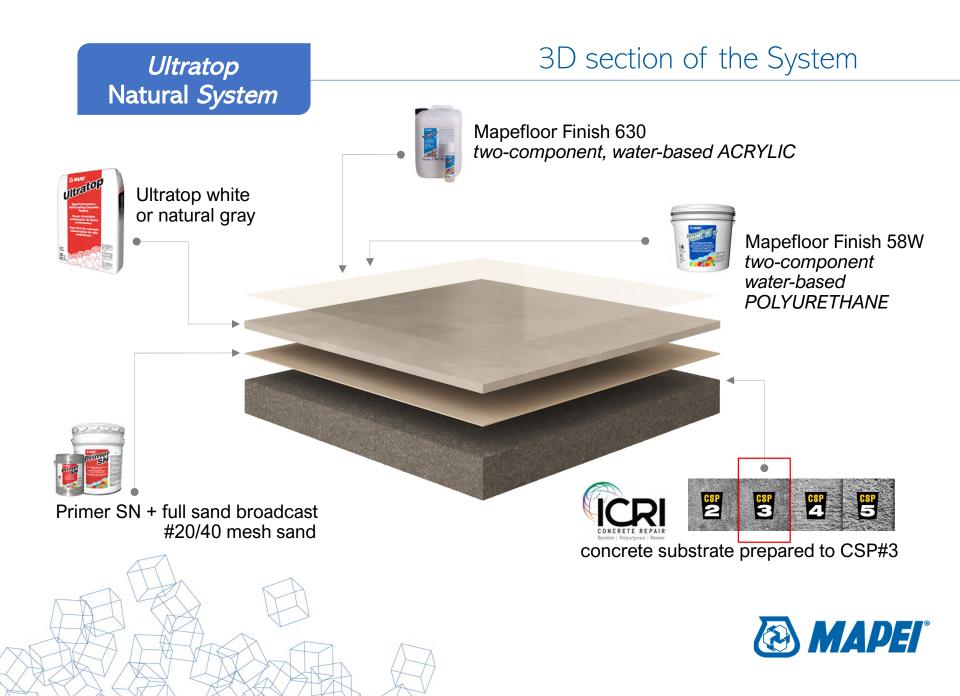

# 3D section of the System

#### *Ultratop* Natural *System*

This System id designed for resurfacing indoor concrete floor producing creative surfaces as a natural effect.

### *Ultratop* Natural *System*

This System id designed for resurfacing indoor concrete floor producing creative surfaces as a natural effect.

## *Ultratop* Natural *System*