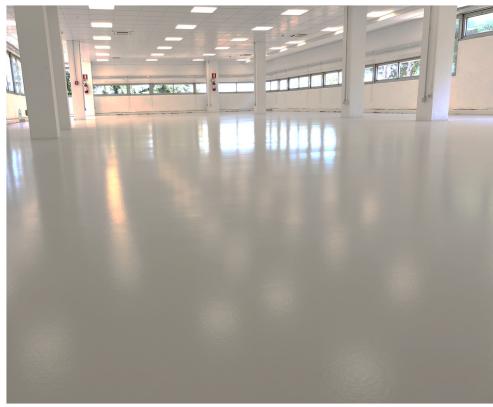

#### *Ultratop* Natural *System*

This System id designed for resurfacing indoor concrete floor producing creative surfaces as a natural effect.

### *Ultratop* Natural *System*

This System id designed for resurfacing indoor concrete floor producing creative surfaces as a natural effect.

## *Ultratop* Natural *System*