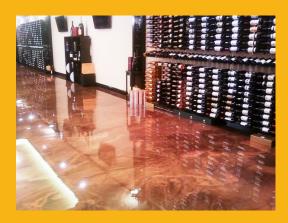

## SIKAFLOOR® METALLIC FX: METALLIC EFFECTS FLOOR SYSTEM.

At Sika we develop state of the art flooring systems that balance creative palettes with brilliantly engineered flooring products.

Creating eye-catching, architecturally impactful designs just became easier with Sikafloor Metallic FX, a high aesthetics, self-leveling flooring system destined to generate striking first impressions. Metallic FX's multi-demensional, pearlescent designs bring depth and life to lobbies, retail areas, museums, and other high visibility spaces. Sikafloor Metallic FX uses ultra-fine Sika Metallic Powders to deliver stunning demension to public areas that had previously limited a designer's imagination.

## DYNAMIC DESIGNS WITH LASTING PERFORMANCE

Metallic FX draws its distinctive aesthetics from Sikafloor 216, a two component, low odor, low VOC epoxy resin designed for decorative, high build coating applications. The field blended Metallic Powder makes this unique system highly customizable and adaptable to a building's individual decor and design leaving no limits - only possibilities. What else would you expect from Sika, the world's leading manufacturer of resionous flooring systems?