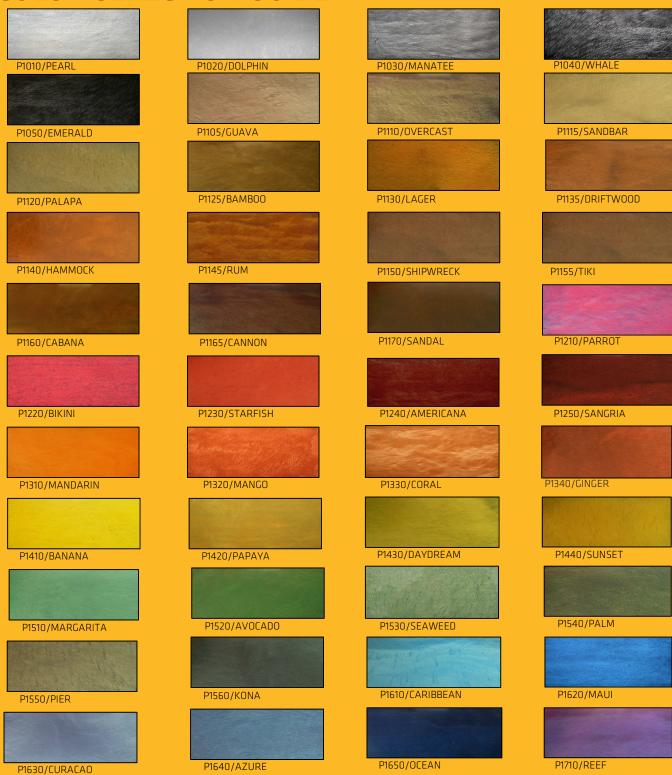

## SIKAFLOOR METALLIC FX **COLOR SELECTION GUIDE**

Achieve seamless artistic impact with Sikafloor Metallic FX's creative palette of ultra-fine metallic powders, available smooth, matte or gloss finishes and customized textures. This reproduction approximates actual colors and patterns. Contact your Sikafloor representative for applied samples.