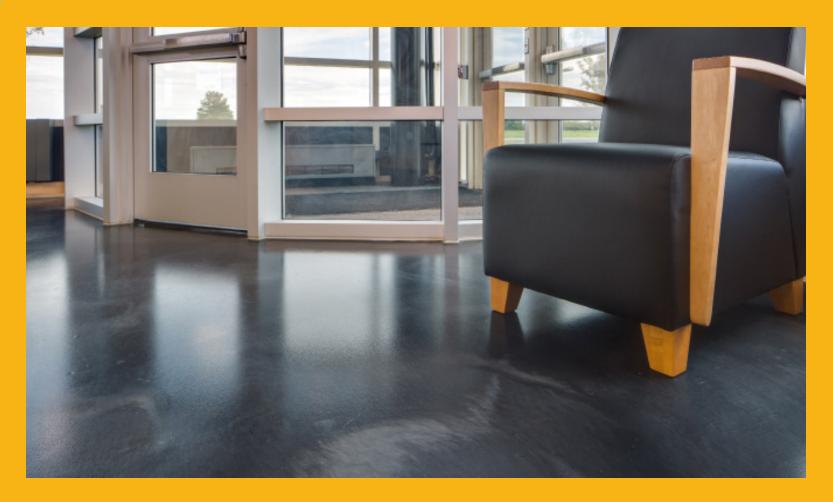

## SIKAFLOOR® METALLIC FX: METALLIC EFFECTS FLOOR SYSTEM.

At Sika we develop state of the art flooring systems that balance creative palettes with brilliantly engineered flooring products.

Creating eye-catching, architecturally impactful designs just became easier with Sikafloor Metallic FX, a high aesthetics, self-leveling flooring system destined to generate striking first impressions. Metallic FX's multi-demensional, pearlescent designs bring depth and life to lobbies, retail areas, museums, and other high visibility spaces. Sikafloor Metallic FX uses ultra-fine Sika Metallic Powders to deliver stunning demension to public areas that had previously limited a designer's imagination.

## DRAMATICS WITHOUT THE DRAMA

Because Metallic FX is a Sika brand floor its durability has been aggressively tested both in the lab and in the field. Metallic FX delivers on the promise to achieve seamless impact with vibrant, sophisticated colors and sheen that are long lasting and need little maintenance.