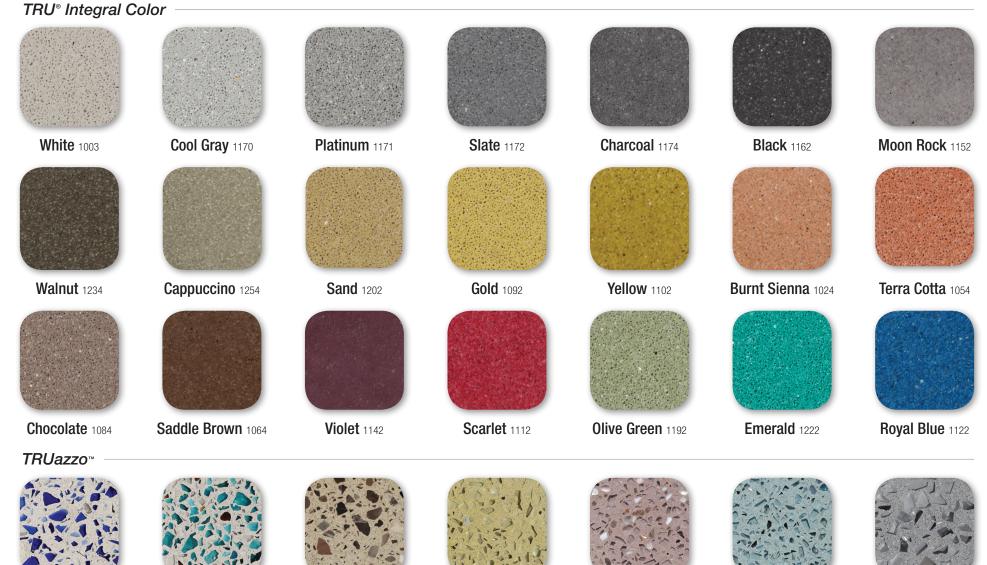

TRU<sup>®</sup> Self-Leveling Overlayments

**COLOR CHART** 

TRU Self-Leveling

**TRU PC** 

3000

**TRU Gray** 2000

**TRU PC with** 1/4" PC Aggregate

5003 © 2016 CTS Cement Mfg. Corp. FL\_022\_EN\_1208160

5004

5005

5006

5007

5008

5013